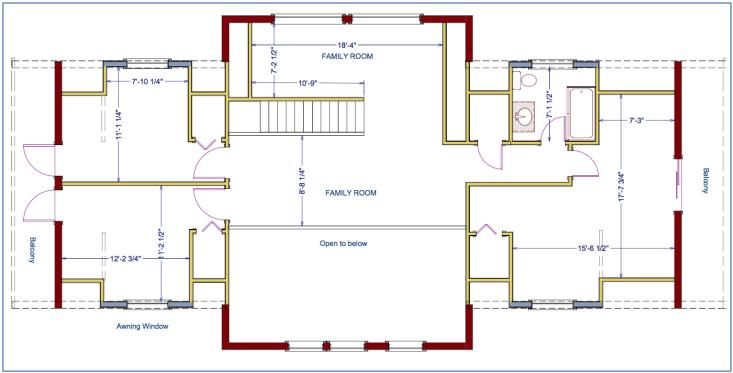

Basement floor plan Lot 5

Main floor plan Lot 5

Loft floor plan Lot 5

Lakeside of home with big deck

3D rendering of possible look of living room