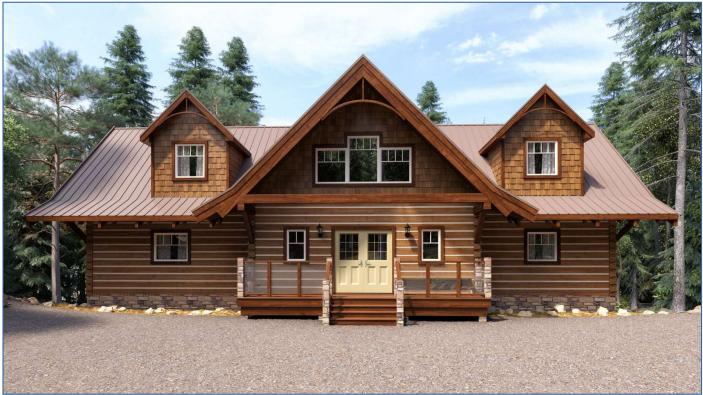

## Lot 5: Wing Shaped Ecolog Home

3D rendering of front view

Key features of this amazing home are:

- 2,500 square feet finished space on main level and loft
- 4 Bedrooms, 2 <sup>1</sup>/<sub>2</sub> bathrooms
- 1,500 square feet 8' high finished basement, plumbing for bathroom roughed in
- Screened porch with lake view
- Double sided gas fireplace between living room and dining room, stone face on living room side
- Spacious master bedroom with luxurious ensuite on main level
- Big living room with open ceiling
- In floor heating in basement slab, propane based force air heating on main floor and loft
- Additional gas stove in basement is perfect as emergency heat during power outage
- drilled well
- energy efficient design guarantees low propane and Hydro bills
- 10'x10' deck at the beginning of the sandy beach
- Hardwood floor on main level and loft
- Tasteful tiles in bathrooms and entrance area
- high end custom kitchen with quartz countertops, gas stove and high end appliances
- high end custom bathroom vanities with quartz countertops
- high end casement windows
- long lasting metal roof
- 2 car garage on concrete slab with metal roof
- look of garage matches look of house

Basement floor plan Lot 5

Main floor plan Lot 5

Loft floor plan Lot 5

Lakeside of home with big deck

3D rendering of possible look of living room