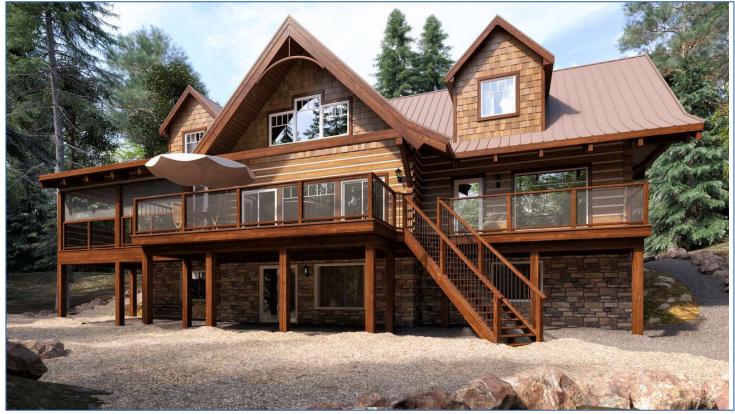

## Lot 5: Wing Shaped Ecolog Home

3D rendering of front view

Key features of this amazing home are:

- 2,500 square feet finished space on main level and loft
- 4 Bedrooms, 2 <sup>1</sup>/<sub>2</sub> bathrooms
- 1,500 square feet 8' high finished basement, plumbing for bathroom roughed in
- Screened porch with lake view
- Double sided gas fireplace between living room and dining room, stone face on living room side
- Spacious master bedroom with luxurious ensuite on main level
- Big living room with open ceiling
- In floor heating in basement slab, propane based force air heating on main floor and loft
- Additional gas stove in basement is perfect as emergency heat during power outage
- drilled well
- energy efficient design guarantees low propane and Hydro bills
- 10'x10' deck at the beginning of the sandy beach
- Hardwood floor on main level and loft
- Tasteful tiles in bathrooms and entrance area
- high end custom kitchen with quartz countertops, gas stove and high end appliances
- high end custom bathroom vanities with quartz countertops
- high end casement windows
- long lasting metal roof
- 2 car garage on concrete slab with metal roof
- look of garage matches look of house

Basement floor plan Lot 5

Main floor plan Lot 5

Loft floor plan Lot 5

Lakeside of home with big deck

3D rendering of possible look of living room