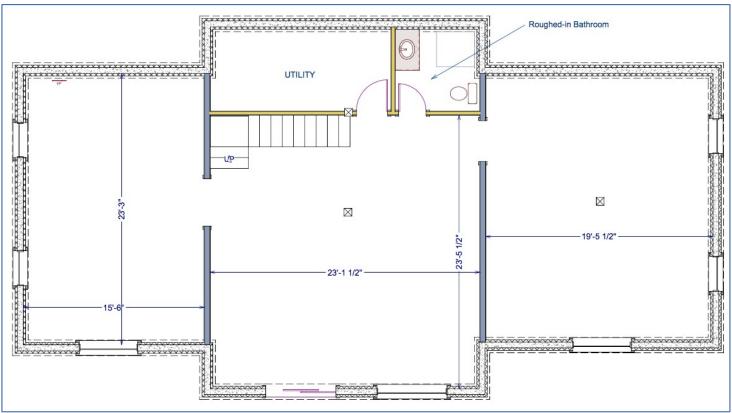

Basement floor plan Lot 5

Main floor plan Lot 5

Loft floor plan Lot 5

Lakeside of home with big deck

3D rendering of possible look of living room