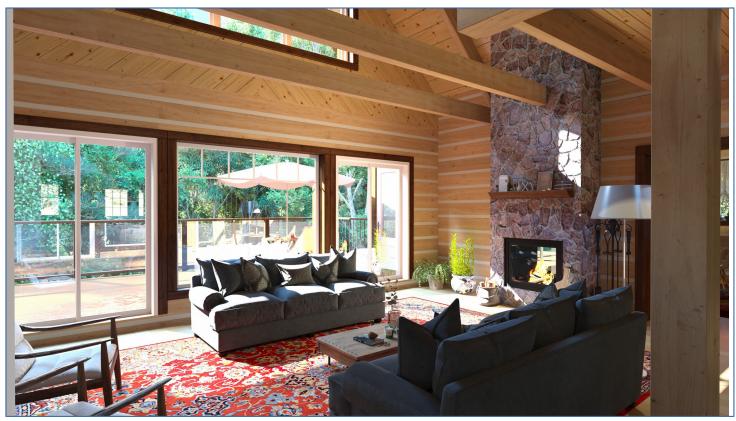

## Lot 5: Wing Shaped Ecolog Home

3D rendering of front view

Key features of this amazing home are:

- 2,500 square feet finished space on main level and loft
- 4 Bedrooms, 2 <sup>1</sup>/<sub>2</sub> bathrooms
- 1,500 square feet 8' high finished basement, plumbing for bathroom roughed in
- Screened porch with lake view
- Double sided gas fireplace between living room and dining room, stone face on living room side
- Spacious master bedroom with luxurious ensuite on main level
- Big living room with open ceiling
- In floor heating in basement slab, propane based force air heating on main floor and loft
- Additional gas stove in basement is perfect as emergency heat during power outage
- drilled well
- energy efficient design guarantees low propane and Hydro bills
- 10'x10' deck at the beginning of the sandy beach
- Hardwood floor on main level and loft
- Tasteful tiles in bathrooms and entrance area
- high end custom kitchen with quartz countertops, gas stove and high end appliances
- high end custom bathroom vanities with quartz countertops
- high end casement windows
- long lasting metal roof
- 2 car garage on concrete slab with metal roof
- look of garage matches look of house

Basement floor plan Lot 5

Main floor plan Lot 5

Loft floor plan Lot 5

Lakeside of home with big deck

3D rendering of possible look of living room