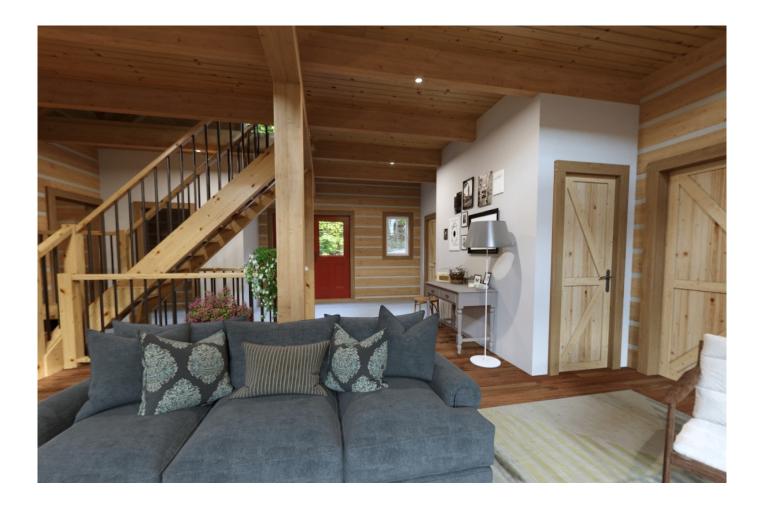

## Lot 5: Wing Shaped Ecolog Home

3D rendering of front view

Key features of this amazing home are:

- 2,500 square feet finished space on main level and loft
- 4 Bedrooms, 2 <sup>1</sup>/<sub>2</sub> bathrooms
- 1,500 square feet 8' high finished basement, plumbing for bathroom roughed in
- Screened porch with lake view
- Double sided gas fireplace between living room and dining room, stone face on living room side
- Spacious master bedroom with luxurious ensuite on main level
- Big living room with open ceiling
- In floor heating in basement slab, propane based force air heating on main floor and loft
- Additional gas stove in basement is perfect as emergency heat during power outage
- drilled well
- energy efficient design guarantees low propane and Hydro bills
- 10'x10' deck at the beginning of the sandy beach
- Hardwood floor on main level and loft
- Tasteful tiles in bathrooms and entrance area
- high end custom kitchen with quartz countertops, gas stove and high end appliances
- high end custom bathroom vanities with quartz countertops
- high end casement windows
- long lasting metal roof
- 2 car garage on concrete slab with metal roof
- look of garage matches look of house