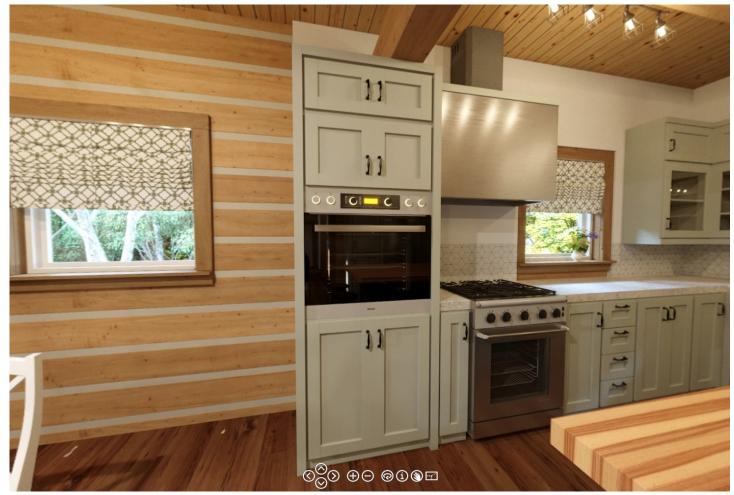

## Lot 5: Wing Shaped Ecolog Home

3D rendering of front view

Key features of this amazing home are:

- 2,500 square feet finished space on main level and loft
- 4 Bedrooms, 2 <sup>1</sup>/<sub>2</sub> bathrooms
- 1,500 square feet 8' high finished basement, plumbing for bathroom roughed in
- Screened porch with lake view
- Double sided gas fireplace between living room and dining room, stone face on living room side
- Spacious master bedroom with luxurious ensuite on main level
- Big living room with open ceiling
- In floor heating in basement slab, propane based force air heating on main floor and loft
- Additional gas stove in basement is perfect as emergency heat during power outage
- drilled well
- energy efficient design guarantees low propane and Hydro bills
- 10'x10' deck at the beginning of the sandy beach
- Hardwood floor on main level and loft
- Tasteful tiles in bathrooms and entrance area
- high end custom kitchen with quartz countertops, gas stove and high end appliances
- high end custom bathroom vanities with quartz countertops
- high end casement windows
- long lasting metal roof
- 2 car garage on concrete slab with metal roof
- look of garage matches look of house