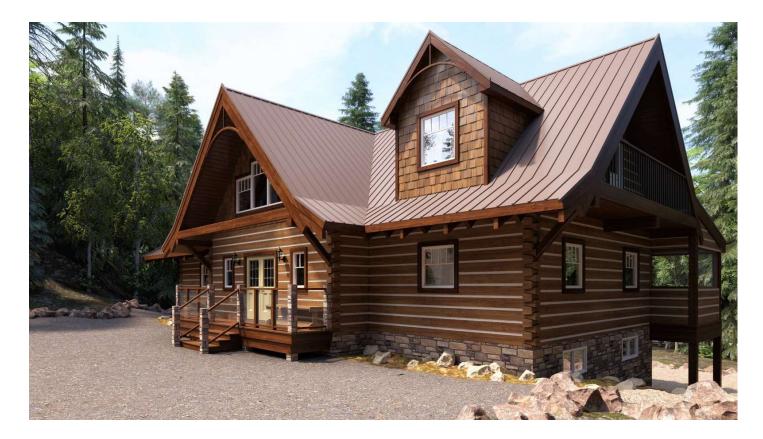

## Lot 5: Wing Shaped Ecolog Home

3D rendering of front view

Key features of this amazing home are:

- 2,500 square feet finished space on main level and loft
- 4 Bedrooms, 2 <sup>1</sup>/<sub>2</sub> bathrooms
- 1,500 square feet 8' high finished basement, plumbing for bathroom roughed in
- Screened porch with lake view
- Double sided gas fireplace between living room and dining room, stone face on living room side
- Spacious master bedroom with luxurious ensuite on main level
- Big living room with open ceiling
- In floor heating in basement slab, propane based force air heating on main floor and loft
- Additional gas stove in basement is perfect as emergency heat during power outage
- drilled well
- energy efficient design guarantees low propane and Hydro bills
- 10'x10' deck at the beginning of the sandy beach
- Hardwood floor on main level and loft
- Tasteful tiles in bathrooms and entrance area
- high end custom kitchen with quartz countertops, gas stove and high end appliances
- high end custom bathroom vanities with quartz countertops
- high end casement windows
- long lasting metal roof
- 2 car garage on concrete slab with metal roof
- look of garage matches look of house