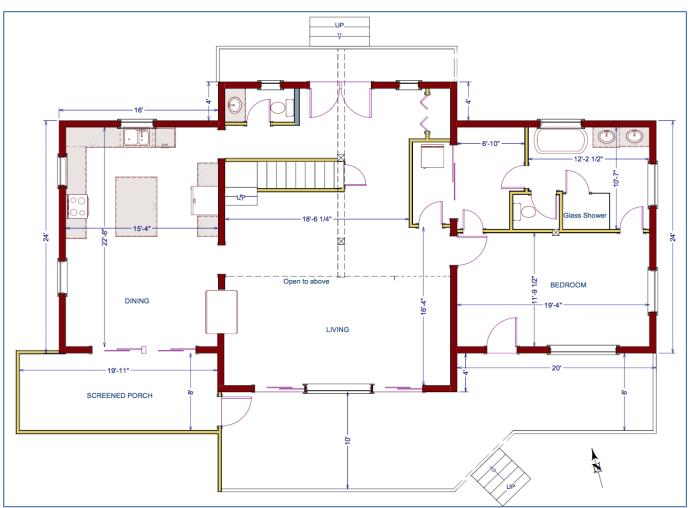

Basement floor plan Lot 5

Main floor plan Lot 5

Loft floor plan Lot 5

Lakeside of home with big deck

3D rendering of possible look of living room